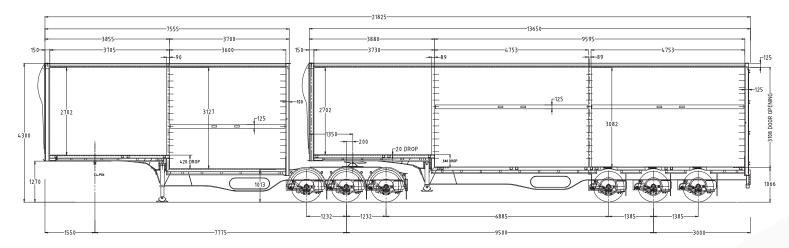

#### **A-Trailer**

| Dimensions                   |                                                                                                                          |
|------------------------------|--------------------------------------------------------------------------------------------------------------------------|
| Length                       | 7600mm                                                                                                                   |
| Width                        | 2500 mm                                                                                                                  |
| Height                       | 4300mm                                                                                                                   |
| Construction                 |                                                                                                                          |
| Chassis                      | High tensile steel I beam design.<br>Heavy duty neck - suit Road Train                                                   |
| Floor                        | 3mm steel chequer plate over RHS floor runners.<br>Many floor options.                                                   |
| Mezzanine Floor              | 1 x Bottom Deck - fully removable including posts                                                                        |
| Rear Wall                    | FRP Solid rear wall                                                                                                      |
| Coaming                      | 4 inch RSJ coamings, fitted with gate pockets                                                                            |
| Curtains                     | Welded Strap - (Load Restraint Optional)                                                                                 |
| Curtain Tensioner            | Front Tensioner standard. Optional : Rear Tensioner                                                                      |
| Gates                        | 1800mm High and level throughout, suspended on straps.                                                                   |
| Turntable                    | Holland, K-Hitch, Jost - 50mm or 90mm                                                                                    |
| Air Deflector                | Full length front wall air deflector fitted                                                                              |
| Winches                      | Six (6) winches in track                                                                                                 |
| Tool Box                     | Optional : 1 x 1200mm long with stainless 'T' handles                                                                    |
| Running Gear                 |                                                                                                                          |
| Suspension                   | Euro II Airbag, BPW, SAF, TMC                                                                                            |
| Axles                        | K-Hitch 20" Parallel bearing axles – standard<br>Optional : Spoke, 10 x stud, 15", 19.5" - BPW, SAF,<br>TMC, Hendrickson |
| Brakes                       | ADR brake kit – Drum brakes standard,<br>Optional : Disc brakes and ABS / EBS as required.                               |
| Landing Legs                 | TMC heavy duty landing legs, compensating feet standard                                                                  |
| Wheels                       | 10 Stud steel - 285 PCD                                                                                                  |
| Tyres                        | Full range available as required                                                                                         |
| Tyre Carrier                 | Dual cut through main rails, c/w chains                                                                                  |
| Electrical                   |                                                                                                                          |
| Lights                       | Narva L.E.D with dual 7 pin & 40 amp plugs standard                                                                      |
| Paintwork                    |                                                                                                                          |
| Coaming, Hubs<br>& Toolboxes | Painted in high quality BASF Glasurit 2 PAK paint to<br>clients specified colour                                         |
| Underside                    | Hammertone silver standard, 2 PAK optional                                                                               |

#### **B-Trailer**

| Dimensions                                                                                            |                                                                                                                                                                                                                                                                                                                                                                                                    |
|-------------------------------------------------------------------------------------------------------|----------------------------------------------------------------------------------------------------------------------------------------------------------------------------------------------------------------------------------------------------------------------------------------------------------------------------------------------------------------------------------------------------|
| Length                                                                                                | 13640mm                                                                                                                                                                                                                                                                                                                                                                                            |
| Width                                                                                                 | 2500 mm                                                                                                                                                                                                                                                                                                                                                                                            |
| Height                                                                                                | 4300mm                                                                                                                                                                                                                                                                                                                                                                                             |
| Construction                                                                                          |                                                                                                                                                                                                                                                                                                                                                                                                    |
| Chassis                                                                                               | High tensile steel I beam design.<br>Heavy duty neck - suit Road Train                                                                                                                                                                                                                                                                                                                             |
| Floor                                                                                                 | 3mm steel chequer plate over RHS floor runners.<br>Many floor options.                                                                                                                                                                                                                                                                                                                             |
| Mezzanine Floor                                                                                       | 2 x Bottom Deck - fully removable including posts                                                                                                                                                                                                                                                                                                                                                  |
| Rear Doors                                                                                            | FRP Double rear doors with anti-racking                                                                                                                                                                                                                                                                                                                                                            |
| Coaming                                                                                               | 4 inch RSJ coamings, fitted with gate pockets                                                                                                                                                                                                                                                                                                                                                      |
| Curtains                                                                                              | Welded Strap - (Load Restraint Optional)                                                                                                                                                                                                                                                                                                                                                           |
| Curtain Tensioner                                                                                     | Front Tensioner standard. Optional : Rear Tensioner                                                                                                                                                                                                                                                                                                                                                |
| Gates                                                                                                 | 1800mm High and level throughout, suspended on straps.                                                                                                                                                                                                                                                                                                                                             |
| Air Deflector                                                                                         | Full length front wall air deflector fitted                                                                                                                                                                                                                                                                                                                                                        |
| Winches                                                                                               | Eleven (11) winches in track                                                                                                                                                                                                                                                                                                                                                                       |
| Tool Box                                                                                              | 1 x 1200mm Long with stainless 'T' Handles                                                                                                                                                                                                                                                                                                                                                         |
| Water Tank                                                                                            | 60L plastic                                                                                                                                                                                                                                                                                                                                                                                        |
| Running Gear                                                                                          |                                                                                                                                                                                                                                                                                                                                                                                                    |
| Suspension                                                                                            | Euro II Airbag, BPW, SAF, TMC                                                                                                                                                                                                                                                                                                                                                                      |
| Axles                                                                                                 | K-Hitch 20" Parallel bearing axles – standard                                                                                                                                                                                                                                                                                                                                                      |
|                                                                                                       | Optional : Spoke, 10 x stud, 15", 19.5" - BPW, SAF,<br>TMC, Hendrickson                                                                                                                                                                                                                                                                                                                            |
| Brakes                                                                                                |                                                                                                                                                                                                                                                                                                                                                                                                    |
| Brakes<br>Landing Legs                                                                                | TMC, Hendrickson<br>ADR brake kit – Drum brakes standard,                                                                                                                                                                                                                                                                                                                                          |
|                                                                                                       | TMC, Hendrickson<br>ADR brake kit – Drum brakes standard,<br>Optional : Disc brakes and ABS / EBS as required.                                                                                                                                                                                                                                                                                     |
| Landing Legs                                                                                          | TMC, Hendrickson<br>ADR brake kit – Drum brakes standard,<br>Optional : Disc brakes and ABS / EBS as required.<br>TMC heavy duty landing legs, compensating feet standard                                                                                                                                                                                                                          |
| Landing Legs<br>Wheels                                                                                | TMC, Hendrickson<br>ADR brake kit – Drum brakes standard,<br>Optional : Disc brakes and ABS / EBS as required.<br>TMC heavy duty landing legs, compensating feet standard<br>10 Stud steel - 285 PCD                                                                                                                                                                                               |
| Landing Legs<br>Wheels<br>Tyres                                                                       | TMC, Hendrickson<br>ADR brake kit – Drum brakes standard,<br>Optional : Disc brakes and ABS / EBS as required.<br>TMC heavy duty landing legs, compensating feet standard<br>10 Stud steel - 285 PCD<br>Full range available as required                                                                                                                                                           |
| Landing Legs<br>Wheels<br>Tyres<br>Tyre Carrier                                                       | TMC, Hendrickson<br>ADR brake kit – Drum brakes standard,<br>Optional : Disc brakes and ABS / EBS as required.<br>TMC heavy duty landing legs, compensating feet standard<br>10 Stud steel - 285 PCD<br>Full range available as required                                                                                                                                                           |
| Landing Legs<br>Wheels<br>Tyres<br>Tyre Carrier<br>Electrical                                         | TMC, Hendrickson<br>ADR brake kit – Drum brakes standard,<br>Optional : Disc brakes and ABS / EBS as required.<br>TMC heavy duty landing legs, compensating feet standard<br>10 Stud steel - 285 PCD<br>Full range available as required<br>Dual cut through main rails, c/w chains                                                                                                                |
| Landing Legs<br>Wheels<br>Tyres<br>Tyre Carrier<br>Electrical<br>Lights                               | TMC, Hendrickson<br>ADR brake kit – Drum brakes standard,<br>Optional : Disc brakes and ABS / EBS as required.<br>TMC heavy duty landing legs, compensating feet standard<br>10 Stud steel - 285 PCD<br>Full range available as required<br>Dual cut through main rails, c/w chains                                                                                                                |
| Landing Legs<br>Wheels<br>Tyres<br>Tyre Carrier<br>Electrical<br>Lights<br>Paintwork<br>Coaming, Hubs | TMC, Hendrickson<br>ADR brake kit – Drum brakes standard,<br>Optional : Disc brakes and ABS / EBS as required.<br>TMC heavy duty landing legs, compensating feet standard<br>10 Stud steel - 285 PCD<br>Full range available as required<br>Dual cut through main rails, c/w chains<br>Narva L.E.D with dual 7 pin & 40 amp plugs standard<br>Painted in high quality BASF Glasurit 2 PAK paint to |