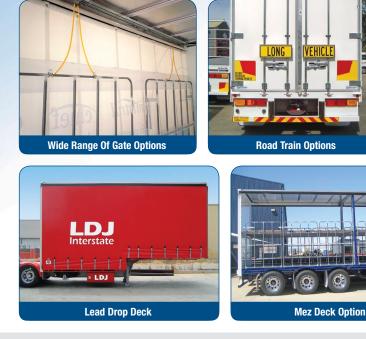

#### **A-Trailer**

| Dimensions                   |                                                                                                                          |
|------------------------------|--------------------------------------------------------------------------------------------------------------------------|
| Length                       | 7600mm                                                                                                                   |
| Width                        | 2500 mm                                                                                                                  |
| Height                       | 4300mm                                                                                                                   |
| Construction                 |                                                                                                                          |
| Chassis                      | High tensile steel I beam design.<br>Heavy duty neck - suit Road Train                                                   |
| Floor                        | 3mm steel chequer plate over RHS floor runners.<br>Many floor options.                                                   |
| Mezzanine Floor              | 1 x Bottom Deck - fully removable including posts                                                                        |
| Rear Wall                    | FRP Solid rear wall                                                                                                      |
| Coaming                      | 4 inch RSJ coamings, fitted with gate pockets                                                                            |
| Curtains                     | Welded Strap - (Load Restraint Optional)                                                                                 |
| Curtain Tensioner            | Front Tensioner standard. Optional : Rear Tensioner                                                                      |
| Gates                        | 1800mm High and level throughout, suspended on straps.                                                                   |
| Turntable                    | Holland, K-Hitch, Jost - 50mm or 90mm                                                                                    |
| Air Deflector                | Full length front wall air deflector fitted                                                                              |
| Winches                      | Six (6) winches in track                                                                                                 |
| Tool Box                     | Optional : 1 x 1200mm long with stainless 'T' handles                                                                    |
| Running Gear                 |                                                                                                                          |
| Suspension                   | Euro II Airbag, BPW, SAF, TMC                                                                                            |
| Axles                        | K-Hitch 20" Parallel bearing axles – standard<br>Optional : Spoke, 10 x stud, 15", 19.5" - BPW, SAF,<br>TMC, Hendrickson |
| Brakes                       | ADR brake kit – Drum brakes standard,<br>Optional : Disc brakes and ABS / EBS as required.                               |
| Landing Legs                 | TMC heavy duty landing legs, compensating feet standard                                                                  |
| Wheels                       | 10 Stud steel - 285 PCD                                                                                                  |
| Tyres                        | Full range available as required                                                                                         |
| Tyre Carrier                 | Dual cut through main rails, c/w chains                                                                                  |
| Electrical                   |                                                                                                                          |
| Lights                       | Narva L.E.D with dual 7 pin & 40 amp plugs standard                                                                      |
| Paintwork                    |                                                                                                                          |
| Coaming, Hubs<br>& Toolboxes | Painted in high quality BASF Glasurit 2 PAK paint to<br>clients specified colour                                         |
| Underside                    | Hammertone silver standard, 2 PAK optional                                                                               |

#### **B-Trailer**

| Dimensions                                                                                            |                                                                                                                                                                                                                                                                                                                                                                                                    |
|-------------------------------------------------------------------------------------------------------|----------------------------------------------------------------------------------------------------------------------------------------------------------------------------------------------------------------------------------------------------------------------------------------------------------------------------------------------------------------------------------------------------|
| Length                                                                                                | 13640mm                                                                                                                                                                                                                                                                                                                                                                                            |
| Width                                                                                                 | 2500 mm                                                                                                                                                                                                                                                                                                                                                                                            |
| Height                                                                                                | 4300mm                                                                                                                                                                                                                                                                                                                                                                                             |
| Construction                                                                                          |                                                                                                                                                                                                                                                                                                                                                                                                    |
| Chassis                                                                                               | High tensile steel I beam design.<br>Heavy duty neck - suit Road Train                                                                                                                                                                                                                                                                                                                             |
| Floor                                                                                                 | 3mm steel chequer plate over RHS floor runners.<br>Many floor options.                                                                                                                                                                                                                                                                                                                             |
| Mezzanine Floor                                                                                       | 2 x Bottom Deck - fully removable including posts                                                                                                                                                                                                                                                                                                                                                  |
| Rear Doors                                                                                            | FRP Double rear doors with anti-racking                                                                                                                                                                                                                                                                                                                                                            |
| Coaming                                                                                               | 4 inch RSJ coamings, fitted with gate pockets                                                                                                                                                                                                                                                                                                                                                      |
| Curtains                                                                                              | Welded Strap - (Load Restraint Optional)                                                                                                                                                                                                                                                                                                                                                           |
| Curtain Tensioner                                                                                     | Front Tensioner standard. Optional : Rear Tensioner                                                                                                                                                                                                                                                                                                                                                |
| Gates                                                                                                 | 1800mm High and level throughout, suspended on straps.                                                                                                                                                                                                                                                                                                                                             |
| Air Deflector                                                                                         | Full length front wall air deflector fitted                                                                                                                                                                                                                                                                                                                                                        |
| Winches                                                                                               | Eleven (11) winches in track                                                                                                                                                                                                                                                                                                                                                                       |
| Tool Box                                                                                              | 1 x 1200mm Long with stainless 'T' Handles                                                                                                                                                                                                                                                                                                                                                         |
| Water Tank                                                                                            | 60L plastic                                                                                                                                                                                                                                                                                                                                                                                        |
| Running Gear                                                                                          |                                                                                                                                                                                                                                                                                                                                                                                                    |
| Suspension                                                                                            | Euro II Airbag, BPW, SAF, TMC                                                                                                                                                                                                                                                                                                                                                                      |
| Axles                                                                                                 | K-Hitch 20" Parallel bearing axles – standard                                                                                                                                                                                                                                                                                                                                                      |
|                                                                                                       | Optional : Spoke, 10 x stud, 15", 19.5" - BPW, SAF,<br>TMC, Hendrickson                                                                                                                                                                                                                                                                                                                            |
| Brakes                                                                                                |                                                                                                                                                                                                                                                                                                                                                                                                    |
| Brakes<br>Landing Legs                                                                                | TMC, Hendrickson<br>ADR brake kit – Drum brakes standard,                                                                                                                                                                                                                                                                                                                                          |
|                                                                                                       | TMC, Hendrickson<br>ADR brake kit – Drum brakes standard,<br>Optional : Disc brakes and ABS / EBS as required.                                                                                                                                                                                                                                                                                     |
| Landing Legs                                                                                          | TMC, Hendrickson<br>ADR brake kit – Drum brakes standard,<br>Optional : Disc brakes and ABS / EBS as required.<br>TMC heavy duty landing legs, compensating feet standard                                                                                                                                                                                                                          |
| Landing Legs<br>Wheels                                                                                | TMC, Hendrickson<br>ADR brake kit – Drum brakes standard,<br>Optional : Disc brakes and ABS / EBS as required.<br>TMC heavy duty landing legs, compensating feet standard<br>10 Stud steel - 285 PCD                                                                                                                                                                                               |
| Landing Legs<br>Wheels<br>Tyres                                                                       | TMC, Hendrickson<br>ADR brake kit – Drum brakes standard,<br>Optional : Disc brakes and ABS / EBS as required.<br>TMC heavy duty landing legs, compensating feet standard<br>10 Stud steel - 285 PCD<br>Full range available as required                                                                                                                                                           |
| Landing Legs<br>Wheels<br>Tyres<br>Tyre Carrier                                                       | TMC, Hendrickson<br>ADR brake kit – Drum brakes standard,<br>Optional : Disc brakes and ABS / EBS as required.<br>TMC heavy duty landing legs, compensating feet standard<br>10 Stud steel - 285 PCD<br>Full range available as required                                                                                                                                                           |
| Landing Legs<br>Wheels<br>Tyres<br>Tyre Carrier<br>Electrical                                         | TMC, Hendrickson<br>ADR brake kit – Drum brakes standard,<br>Optional : Disc brakes and ABS / EBS as required.<br>TMC heavy duty landing legs, compensating feet standard<br>10 Stud steel - 285 PCD<br>Full range available as required<br>Dual cut through main rails, c/w chains                                                                                                                |
| Landing Legs<br>Wheels<br>Tyres<br>Tyre Carrier<br>Electrical<br>Lights                               | TMC, Hendrickson<br>ADR brake kit – Drum brakes standard,<br>Optional : Disc brakes and ABS / EBS as required.<br>TMC heavy duty landing legs, compensating feet standard<br>10 Stud steel - 285 PCD<br>Full range available as required<br>Dual cut through main rails, c/w chains                                                                                                                |
| Landing Legs<br>Wheels<br>Tyres<br>Tyre Carrier<br>Electrical<br>Lights<br>Paintwork<br>Coaming, Hubs | TMC, Hendrickson<br>ADR brake kit – Drum brakes standard,<br>Optional : Disc brakes and ABS / EBS as required.<br>TMC heavy duty landing legs, compensating feet standard<br>10 Stud steel - 285 PCD<br>Full range available as required<br>Dual cut through main rails, c/w chains<br>Narva L.E.D with dual 7 pin & 40 amp plugs standard<br>Painted in high quality BASF Glasurit 2 PAK paint to |